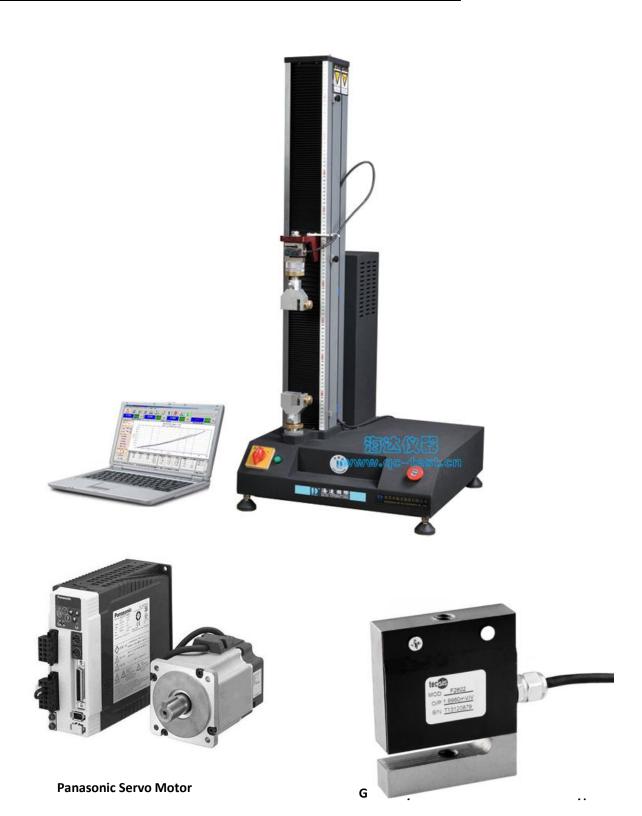

#### STANDARD FEATURES

| Item                 | Description                                                                                       |
|----------------------|---------------------------------------------------------------------------------------------------|
| Max. Force           | 200 kg (2KN)                                                                                      |
| Load cell            | Germany brand load cell for high accuracy                                                         |
| Control system       | PC with windows 7 system                                                                          |
| Motor                | Panasonic servo motor w/ DC variable speed drive system, high-precision mechanical ball screw rod |
| Force reading        | kgf, Ibf, N, KN, T etc                                                                            |
| Stoke                | 900mm including fixture                                                                           |
| Load cell Resolution | 1/250,000                                                                                         |
| Load Precision       | ≤0.5%                                                                                             |
| Test speed           | 0.1~500mm/min (adjustable by PC)                                                                  |
| Software             | TM 2101                                                                                           |
| Curves display       | Load- elongation, Elongation-time, Time-elongation, Stress-strain                                 |
| Data display         | Max. force, speed, sample information, strength(Kpa, Mpa, N/mm, N/mm²) etc                        |
| Safety features      | E-Stop Over-load protection Upper and lower limit switches Load sensor with automatic retreat     |

#### **APPLICATIONS**

- 1. Deformation under defined load: Test deformation under defined load of tested sample
- 2. Load under defined deformation: Test load under defined deformation of tested sample
- 3. Software can issue report with results for max. force, elongation, tensile strength, peel strength, tear strength, compression strength, etc.
- 4. This machine can do different test as per customer requirement such as peel test, tear test, compression test, bend test with different clamps.